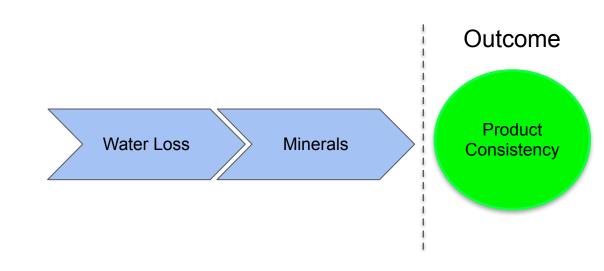

a series of output metrics that fit into the bigger picture of an organization's goal

#### A Surrogate Chain — Manufacturing

Follow Your Chain