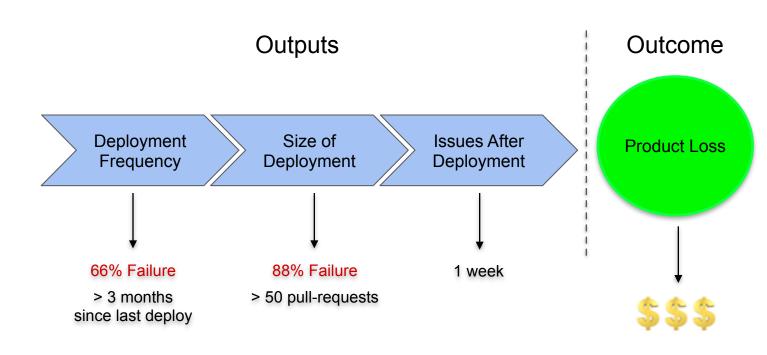

a series of output metrics that fit into the bigger picture of an organization's goal