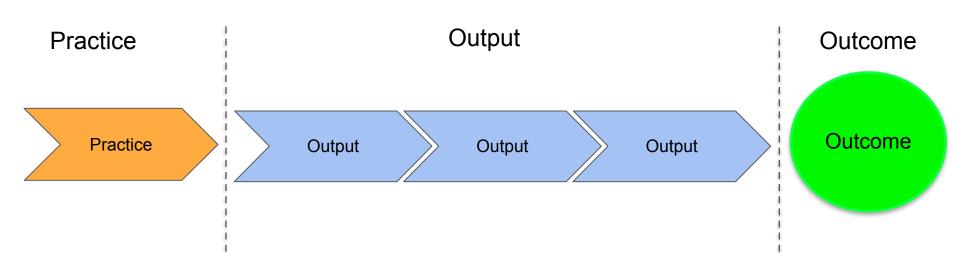

# <u>Output</u>

Captures details about how work is being done.

# <u>Outcome</u>

Measures the difference a team's work makes in the world.