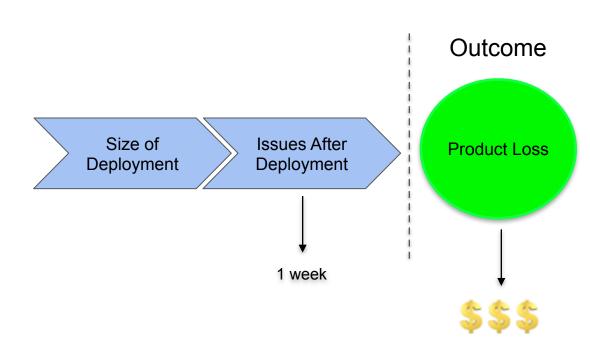

a series of output metrics that fit into the bigger picture of an organization's goal

#### A Surrogate Chain — Manufacturing

Follow Your Chain