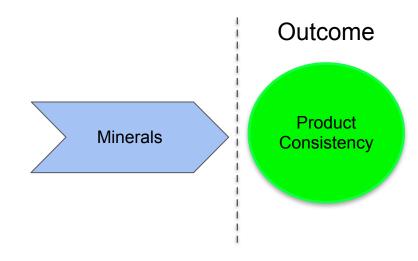

a series of output metrics that fit into the bigger picture of an organization's goal

#### A Surrogate Chain — Manufacturing

Follow Your Chain