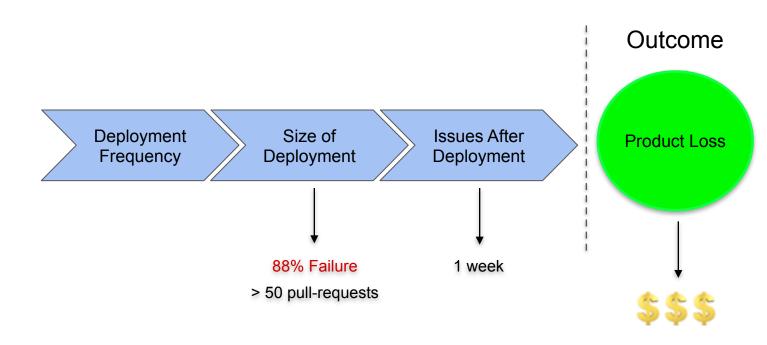

a series of output metrics that fit into the bigger picture of an organization's goal