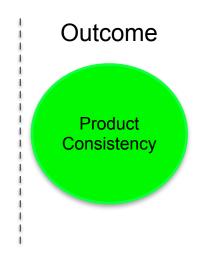

# Brewing

What do you look for in a beer?

What do you look for in a beer?

Consistency