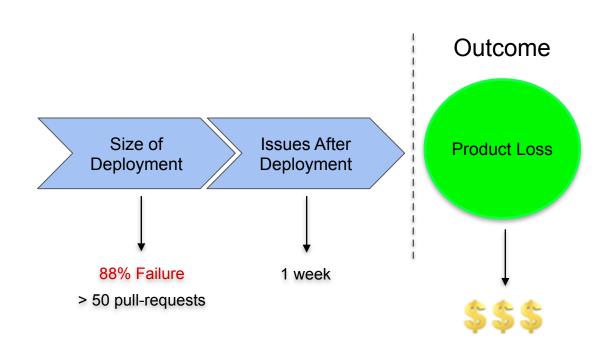

a series of output metrics that fit into the bigger picture of an organization's goal

#### A Surrogate Chain — Manufacturing

Follow Your Chain